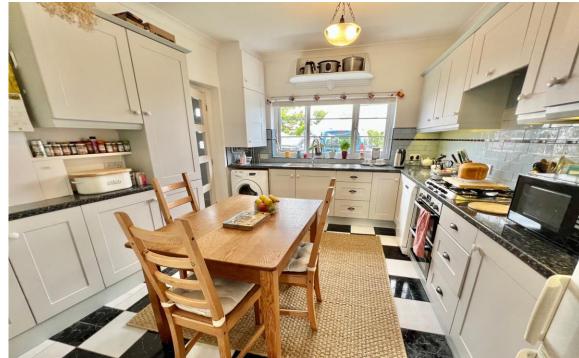

- 3 bedrooms
- 2 bathrooms (one upstairs one down)
- 3 reception rooms (Living Room, Dining Room & 1st floor music room)
- Conservatory

Art Deco style house with SEA VIEWS, less than 200 metres from the Beach! This property is full of Art Deco style features, flexible accommodation & modern comforts. There are 3 bedrooms a shower room and a music room to the first floor. To the ground floor there is a kitchen diner, lounge with wood burner, downstairs shower room, a further reception room, conservatory and study. Outside to the front of the property there is a block paved driveway providing ample off road parking, to the rear there is a secluded Southerly aspect landscaped rear garden with 4 sheds for storage (the largest of which has power and light). An internal viewing is essential to appreciate all that the property has to offer.