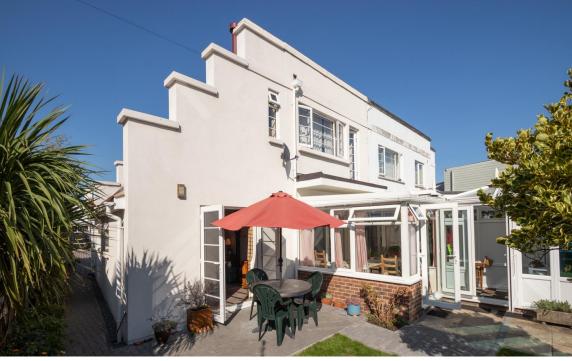

## 13a Templesheen Road, Elmer, Bognor Regis, West Sussex PO22 6JB

- Art Deco Style Sea View Property (less than 200 metres from the Beach!)
- Many Art Deco style features throughout
- Private Road Location
- Flexible accomodation

- 3 bedrooms
- 2 bathrooms (one upstairs one down)
- 3 reception rooms (Living Room, Dining Room & 1st floor music room)
- Conservatory

Art Deco style house with SEA VIEWS, less than 200 metres from the Beach! This property is full of Art Deco style features, flexible accommodation & modern comforts. There are 3 bedrooms a shower room and a music room to the first floor. To the ground floor there is a kitchen diner, lounge with wood burner, downstairs shower room, a further reception room, conservatory and study. Outside to the front of the property there is a block paved driveway providing ample off road parking, to the rear there is a secluded Southerly aspect landscaped rear garden with 4 sheds for storage (the largest of which has power and light). An internal viewing is essential to appreciate all that the property has to offer.