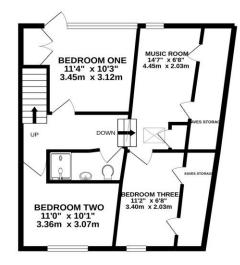

- 3 bedrooms
- 2 bathrooms (one upstairs one down)
- 3 reception rooms (Living Room, Dining Room & 1st floor music room)
- Conservatory

Art Deco style house with SEA VIEWS, less than 200 metres from the Beach! This property is full of Art Deco style features, flexible accommodation & modern comforts. There are 3 bedrooms a shower room and a music room to the first floor. To the ground floor there is a kitchen diner, lounge with wood burner, downstairs shower room, a further reception room, conservatory and study. Outside to the front of the property there is a block paved driveway providing ample off road parking, to the rear there is a secluded Southerly aspect landscaped rear garden with 4 sheds for storage (the largest of which has power and light). An internal viewing is essential to appreciate all that the property has to offer.

Council Tax Band: C

GROUND FLOOR 844 sq.ft. (78.4 sq.m.) approx.

TOTAL FLOOR AREE: 11410 sq.ft. (131.0 sq.m.) approx. White very attempt has been rate to ensure the accuracy of the forsprint orcenter here, many start of a start of the star