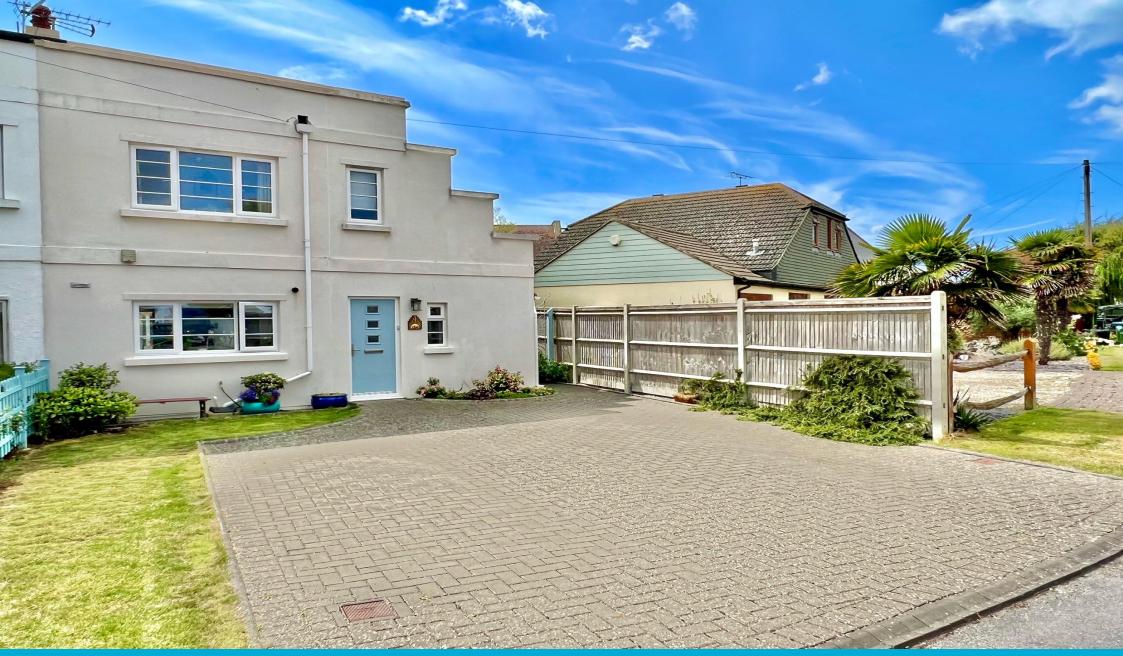

## 13a Templesheen Road, Elmer, Bognor Regis, West Sussex PO22 6JB

- Art Deco Style Sea View Property (less than 200 metres from the Beach!)
- Many Art Deco style features throughout
- Private Road Location
- Flexible accomodation

- 3 bedrooms
- 2 bathrooms (one upstairs one down)
- 3 reception rooms (Living Room, Dining Room & 1st floor music room)
- Conservatory

Art Deco style house with SEA VIEWS, less than 200 metres from the Beach! This property is full of Art Deco style features, flexible accommodation & modern comforts. There are 3 bedrooms a shower room and a music room to the first floor. To the ground floor there is a kitchen diner, lounge with wood burner, downstairs shower room, a further reception room, conservatory and study. Outside to the front of the property there is a block paved driveway providing ample off road parking, to the rear there is a secluded Southerly aspect landscaped rear garden with 4 sheds for storage (the largest of which has power and light). An internal viewing is essential to appreciate all that the property has to offer.