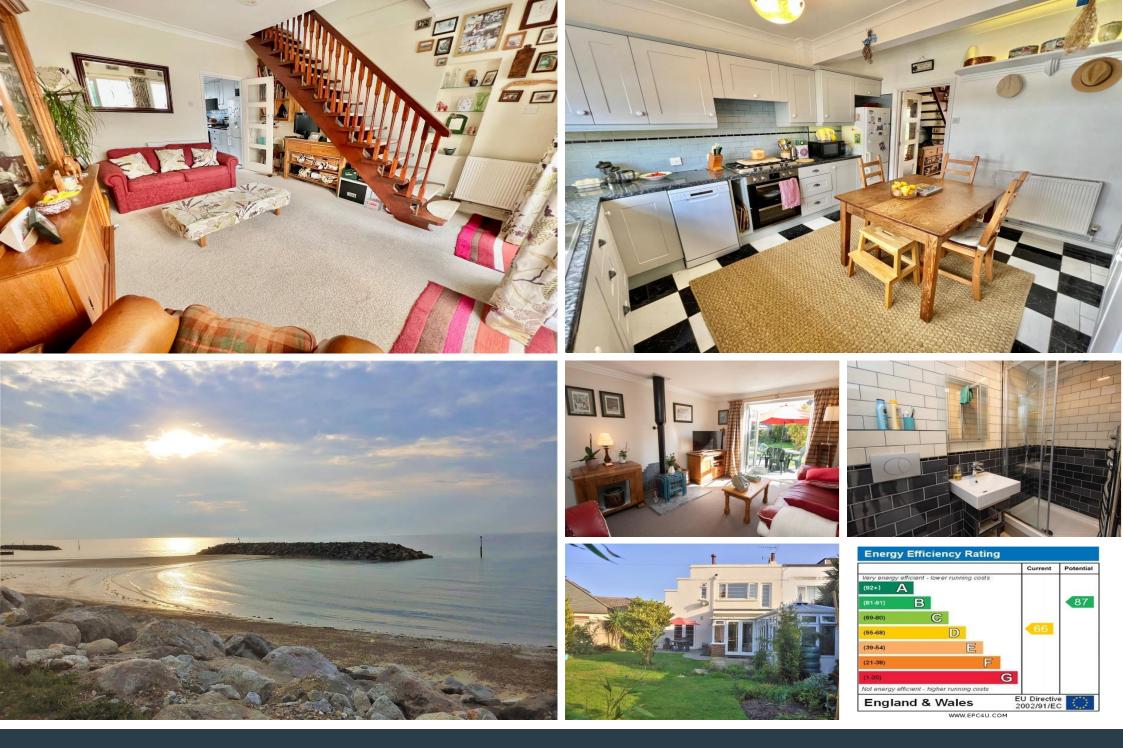

## 13a Templesheen Road, Elmer, Bognor Regis, West Sussex PO22 6JB

- Art Deco Style Sea View Property (less than 200 metres from the Beach!)
- Many Art Deco style features throughout
- Private Road Location
- Flexible accomodation

- 3 bedrooms
- 2 bathrooms (one upstairs one down)
- 3 reception rooms (Living Room, Dining Room & 1st floor music room)
- Conservatory

Art Deco style house with SEA VIEWS, less than 200 metres from the Beach! This property is full of Art Deco style features, flexible accommodation & modern comforts. There are 3 bedrooms a shower room and a music room to the first floor. To the ground floor there is a kitchen diner, lounge with wood burner, downstairs shower room, a further reception room, conservatory and study. Outside to the front of the property there is a block paved driveway providing ample off road parking, to the rear there is a secluded Southerly aspect landscaped rear garden with 4 sheds for storage (the largest of which has power and light). An internal viewing is essential to appreciate all that the property has to offer.