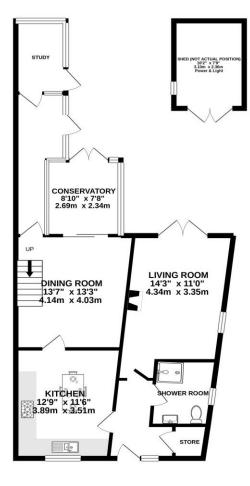

- 3 bedrooms
- 2 bathrooms (one upstairs one down)
- 3 reception rooms (Living Room, Dining Room & 1st floor music room)
- Conservatory

Art Deco style house with SEA VIEWS, less than 200 metres from the Beach! This property is full of Art Deco style features, flexible accommodation & modern comforts. There are 3 bedrooms a shower room and a music room to the first floor. To the ground floor there is a kitchen diner, lounge with wood burner, downstairs shower room, a further reception room, conservatory and study. Outside to the front of the property there is a block paved driveway providing ample off road parking, to the rear there is a secluded Southerly aspect landscaped rear garden with 4 sheds for storage (the largest of which has power and light). An internal viewing is essential to appreciate all that the property has to offer.

Council Tax Band: C

GROUND FLOOR 844 sq.ft. (78.4 sq.m.) approx.

TOTAL FLOOR AREE: 11410 sq.ft. (131.0 sq.m.) approx. White very attempt has been rate to ensure the accuracy of the forsprint orcenter here, many start of a start of the star